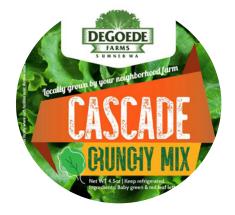

#### Cascade Crunchy Mix

60% Green Leaf Crunch 40% Red Leaf

#863420000346
Baby Greens
Clamshell 4.5oz
6 Ct Case Pack
Shelf Life: 10 - 14 Days