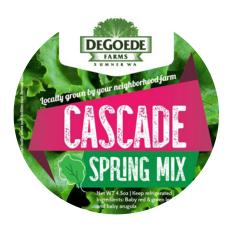

#### Cascade Spring Mix

50% Green Leaf Crunch 30% Red Leaf 10% Arugula 10% Budgee Cos Type Leaf

Green Bibb is great on sandwiches or as a substitute to the bun for your hamburger. Red cuts easily for an instant salad. Our favorite TRI Tahoma mix makes a blended salad all in one step. Just add your favorite dressing.