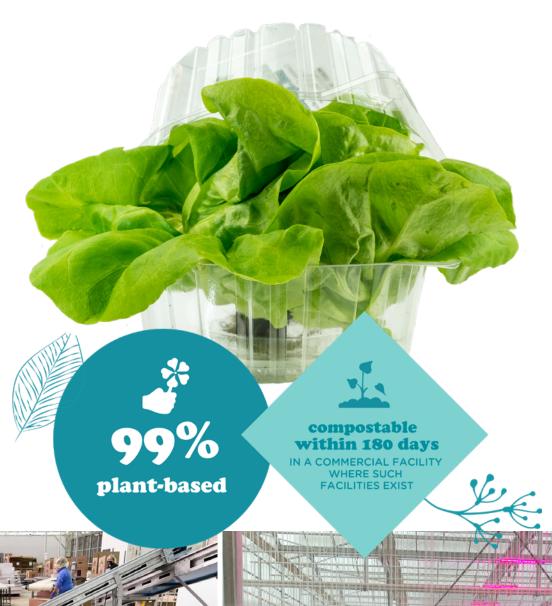

#### Rainwater Harvested

Conserves water & helps our community with stormwater management.



### Solar Powered

Environmentally-friendly & energy efficient.



## Sustainable Hydroponic Farming

8x less land. 10x less water. Smaller footprint. Bigger harvest. Greenhouse grown & pesticide free at our local Riverside Farms state of the art facility.

DeGoede Farms is a greenhouse urban farming company.

We grow nutritious food, year round, using greenhouse hydroponic farming systems, in the Puyallup Valley. Our mission is to bring local, real food to people in the Puget Sound area of the Northwest! Local and sustainable is our goal.





#### A CLAMSHELL THAT CARES

# Environmentally-Friendly Packaging





# Meet our growing family business.

Two generations of our family of farmers are committed to growing organic lettuce year round, here in the Puyallup Valley.

We've been farming since the 1960s, in horticulture since the 1980s, and entered controlled environment agriculture in 2016.

We want to change the way people connect to their food.





Our simple blends are delightful for a quick and easy fresh experience. Use dressing sparingly and enjoy - fresh and local tastes so good!



#86342000391
Baby Greens
Clamshell 4.5oz
6 Ct Case Pack
Shelf Life: 10 - 14 Days

#### Cascade Crunchy Mix

60% Green Leaf Crunch 40% Red Leaf



#863420000346
Baby Greens
Clamshell 4.5oz
6 Ct Case Pack
Shelf Life: 10 - 14 Days

#### Cascade Spring Mix

50% Green Leaf Crunch 30% Red Leaf 10% Arugula 10% B